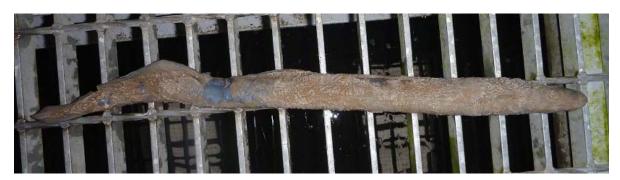

- A. Species Pacific Lamprey (Entosphenus tridentatus).
- B. Origin Wild
- C. Length  $\sim 62$  cm
- D. Marks and tags None.
- E. Marks and Injuries found on carcass None.
- F. Cause and Time of Death Unknown.
- G. Future and Preventative Measures None.

Figure 1.

Sincerely, Project Fisheries